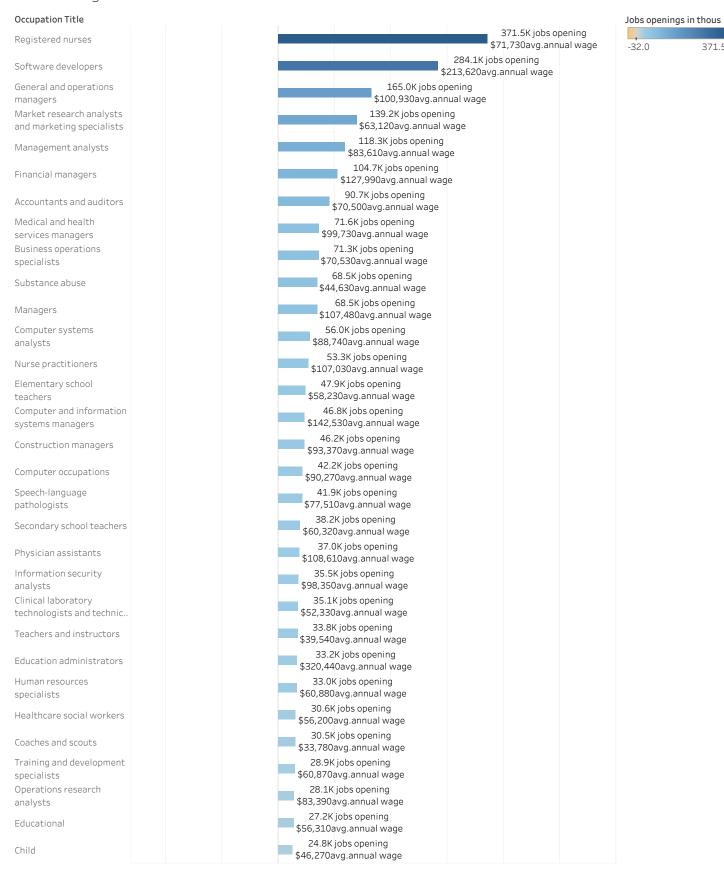

 $Sum of Employment Change, 2018-2028 for each Occupation Title. \ Color shows sum of Employment Change, 2018-2028. \ The marks are labeled to the color show of Employment Change, 2018-2028 for each Occupation Title. \ The marks are labeled to the color show of Employment Change, 2018-2028 for each Occupation Title. \ The marks are labeled to the color show of Employment Change, 2018-2028 for each Occupation Title. \ The marks are labeled to the color show of Employment Change, 2018-2028 for each Occupation Title. \ The marks are labeled to the color show of Employment Change, 2018-2028 for each Occupation Title. \ The marks are labeled to the color show of Employment Change, 2018-2028 for each Occupation Title. \ The marks are labeled to the color show of Employment Change, 2018-2028 for each Occupation Title. \ The marks are labeled to the color show of the colo$ by sum of Employment Change, 2018-2028 and sum of Median Annual Wage 2018. The view is filtered on sum of Employment Change, 2018-2028, which includes everything.